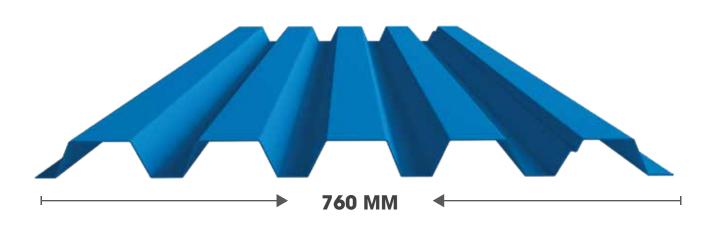

## **Hulas R**

**Profile** 

**Hulas R** 

**Shapes & Dimension** of Profile

**Effective** Width (mm)

690

**Base Metal** Thickness (mm)

0.30 to 0.60